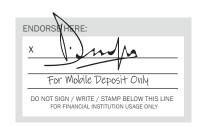

Please wait 14 days to discard checks that have been remotely deposited.

To avoid rejection of your remote deposit, all checks must be endorsed with a name/ signature and "For Mobile Deposit Only" (or a check in the box stating "Check Here if Mobile or Remote Deposit," if provided).