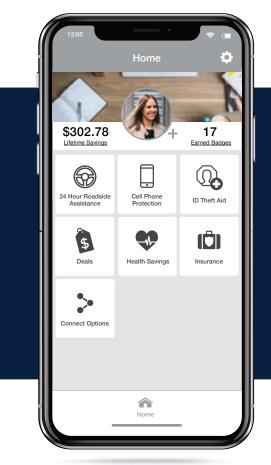

BaZing

Get started by downloading the BaZing app today.

# Lower your bills with BaZing.

# Roadside Assistance

**BANK & TRUST** You can bank on us

firstwestern.bank Member FDIC

Available 24/7 and free to use, covers up to \$80 in covered service charges.

## Cell Phone Protection<sup>1,2</sup>

Pay your cell phone bill with your BaZing checking account, and you're covered. We'll pay to have it repaired or replaced, up to \$600 per claim (maximum of \$1,200 per year).

## ID Theft Aid<sup>1,2,3</sup>

Identity Restoration and Payment Card Resolution: Identity restoration specialist works on your behalf to restore your identity, and cancel payment cards.

Personal Identity Theft Benefit: Receive up to \$10,000 reimbursement for covered expenses you incur to restore your identity.

# Shop local, Save Local with BaZing Savings<sup>®</sup>

Local discounts and national retailer deals to save you money on shopping, dining, travel & more.

Save money on the things you're already paying for.